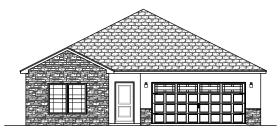

## BASIL

## SQUARE FOOTAGE

| LIVING      | 1663 |
|-------------|------|
| GARAGE ——   | 497  |
| ENTRY PORCH | 37   |
| LANAI ———   | 87   |
| TOTAL       | 2284 |

Floor plans and elevations are artist's renderings for illustrative purposes and not part of a legal contract. Features, sizes, options and details are approximate and will vary from the homes built. Optional items shown are available at additional cost and may not be available in all communities. Southern Crown Homes, Inc reserves the right to change and/or alter materials, specifications, features, dimensions and designs without prior notice or obligation. @2023 Southern Crown Homes, Inc All Rights Reserved