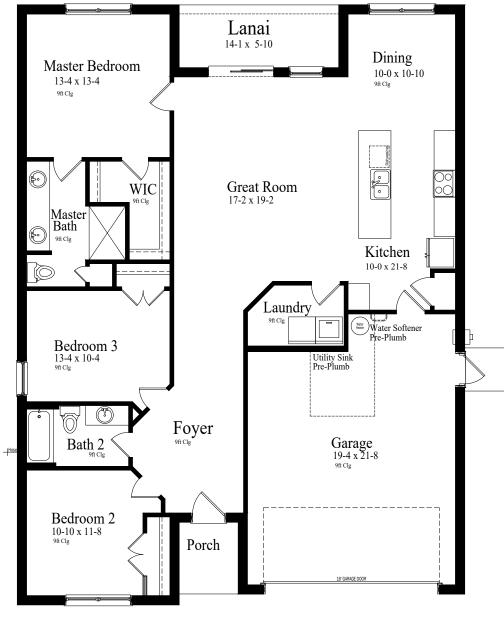

## BASIL

## SQUARE FOOTAGE

| LIVING      | 1663 |
|-------------|------|
| GARAGE ——   | 497  |
| ENTRY PORCH | 37   |
| LANAI ———   | 87   |
| TOTAL       | 2284 |

Floor plans and elevations are artist's renderings for illustrative purposes and not part of a legal contract. Features, sizes, options and details are approximate and will vary from the homes built. Optional items shown are available at additional cost and may not be available in all communities. Southern Crown Homes, Inc reserves the right to change and/or alter materials, specifications, features, dimensions and designs without prior notice or obligation. @2023 Southern Crown Homes, Inc All Rights Reserved